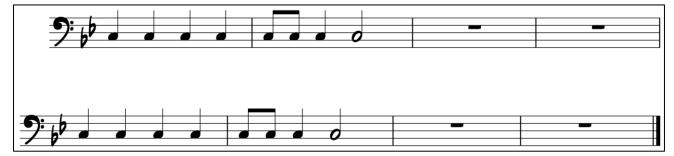

# Berkshire Maestros In2Music Practice Resources

## Brass Bass Clef









#### Cool as a Cucumber



#### At the C Side





## Super Long C



## **Rocking Robot**







#### Two Note Chill



#### **Posture Police**





#### **Hot Cross Buns**



#### **Hot Cross Bees**







## Merrily We Roll Along



#### Suo Gân

Traditional Welsh Lullaby



## My Giddy Aunt Mary







## Flossy's Flying Saucer



#### Fe Fi Fo







#### **Maestros March**



#### **Sherwood Forest**







## Waltzing Wizards





## Once a Man Fell in a Well





## Jingle Bells





#### The Elevator Song





## When the Saints Go Marching In

Traditional Welsh Lullaby

7

7

12

#### Lightly Row



## Tango Time



www.berkshiremaestros.org.uk



## Johnny B. Goode

(12-bar blues in concert B-flat Major)

Chuck Berry
Covered by Marty McFly in Back to the Future





### **Baby Shark**

Campfire song, made famous by Pinkfong

#### Riff 1 (G and D